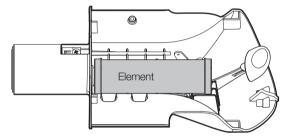

### Remote Air Filter Maintenance

For correct engine performance and to guard against dust entering the engine, causing rapid wear, the air filter assembly must be clean and maintained in good condition. VICTA recommends that the air filter element and seal ring are replaced annually, or more often in dusty conditions. Always replace with genuine Victa spare parts. Use of non-genuine spare parts may damage your mower engine, and void the product warranty.

- 3. Remove the element and the foam seal ring, taking care that any loose dirt does not fall into the filter body.
- 4. Dust off the seal and examine it. Replace it if damaged or permanently crushed. Refit seal to housing.

- 5. Clean the element by slapping it on the palm of your hand. Do not use compressed air or wash the element in any liquid. Examine the element for holes, splits or permanent clogging. Replace the element if necessary. Refit element to housing.
- 6. Refit the top cover by making sure the lugs at the rear of the cover are located before clipping in the latch.